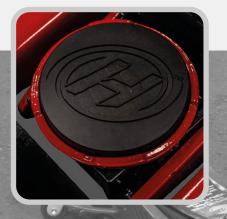

### **RUBBER SADDLE**

#### **KEY FEATURES**

- FOLDED CHASIS DESIGN INCREASES RIGIDITY & DURABILITY
- SAFETY DESCENT VALVE ENSURES A SLOW CONTROLLED DECLINE
- TWIN PISTON MECHANISM FOR A SMOOTH RAPID LIFT
- **⊘** RUBBER SADDLE PREVENTS DAMAGE TO THE CHASIS