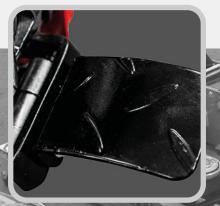

#### **KEY FEATURES**

- FOLDED CHASIS DESIGN INCREASES RIGIDITY & DURABILITY
- SAFETY DESCENT VALVE ENSURES A SLOW CONTROLLED DECLINE
- TWIN PISTON MECHANISM FOR A SMOOTH RAPID LIFT
- **⊘** RUBBER SADDLE PREVENTS DAMAGE TO THE CHASIS