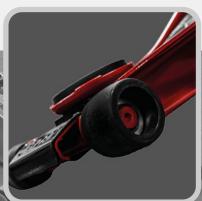

## 3T LOW ENTRY TROLLEY JACK

This 3-ton trolley jack offers enhanced durability with its folded chassis design and smooth operation via a twin piston mechanism. It lifts up to 500mm with an 80mm minimum height, and the safety descent valve ensures controlled lowering. The rubber saddle protects your vehicle, while nylon wheels ensure easy mobility.



# **3T LOW ENTRY TROLLEY JACK**

#### **KEY FEATURES**

- FOLDED CHASIS DESIGN INCREASES RIGIDITY & DURABILITY
- SAFETY DESCENT VALVE ENSURES A SLOW CONTROLLED DECLINE
- TWIN PISTON MECHANISM FOR A SMOOTH RAPID LIFT
- **⊘** RUBBER SADDLE PREVENTS DAMAGE TO THE CHASIS

#### **TECHNICAL SPECIFICATIONS**

- **②** 3 TON CAPACITY
- 500MM MAX. LIFT
- **❷** 80MM MIN. HEIGHT
- NYLON WHEELS



### **RUBBER SADDLE**













#### HARVIE TYRES LTD

UNITS 7 & 8 APOLLO COURT, BLACKPOOL, LANCASHIRE, FY4 5F5 sales@harvie.co.uk I www.harvie.co.uk 01253 741790