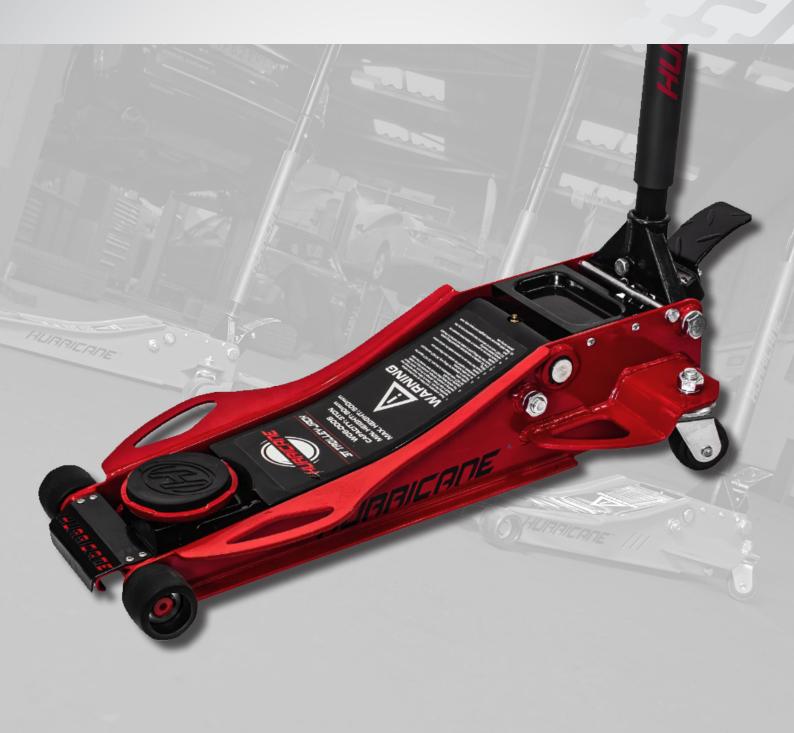

## 3T LOW ENTRY TROLLEY JACK

This 3-ton trolley jack offers enhanced durability with its folded chassis design and smooth operation via a twin piston mechanism. It lifts up to 500mm with an 80mm minimum height, and the safety descent valve ensures controlled lowering. The rubber saddle protects your vehicle, while nylon wheels ensure easy mobility.

#### **KEY FEATURES**

- FOLDED CHASIS DESIGN INCREASES RIGIDITY & DURABILITY
- SAFETY DESCENT VALVE ENSURES A SLOW CONTROLLED DECLINE
- TWIN PISTON MECHANISM FOR A SMOOTH RAPID LIFT
- **⊘** RUBBER SADDLE PREVENTS DAMAGE TO THE CHASIS

#### **TECHNICAL SPECIFICATIONS**

- **②** 3 TON CAPACITY
- 500MM MAX. LIFT
- **❷** 80MM MIN. HEIGHT
- NYLON WHEELS