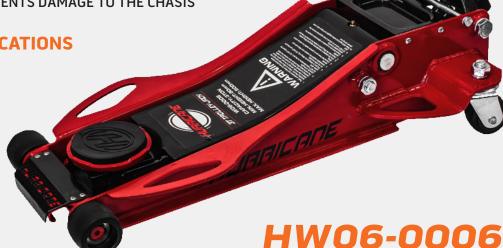

## 3T LOW ENTRY TROLLEY JACK

This 3-ton trolley jack offers enhanced durability with its folded chassis design and smooth operation via a twin piston mechanism. It lifts up to 500mm with an 80mm minimum height, and the safety descent valve ensures controlled lowering. The rubber saddle protects your vehicle, while nylon wheels ensure easy mobility.

#### **KEY FEATURES**

- FOLDED CHASIS DESIGN INCREASES RIGIDITY & DURABILITY
- SAFETY DESCENT VALVE ENSURES A SLOW CONTROLLED DECLINE
- TWIN PISTON MECHANISM FOR A SMOOTH RAPID LIFT
- **⊘** RUBBER SADDLE PREVENTS DAMAGE TO THE CHASIS

#### **TECHNICAL SPECIFICATIONS**

- **②** 3 TON CAPACITY
- 500MM MAX. LIFT
- **❷** 80MM MIN. HEIGHT
- NYLON WHEELS