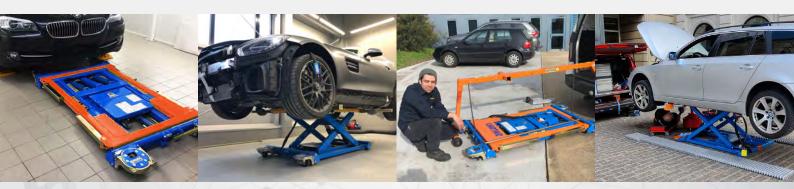

## THE NEW GENERATION OF MOBILE LIFT & MOVE.

Lift and move vehicles, caravans, trailers and cargo easily and safely. The Cartar Glidemaster Mobile lift is the first truly mobile hoist that allows you to elevate from a ground height of only 100mm. There are many lifts that are portable, but once elevated, they become a static fixture. Only the Cartar Mobile Lift is truly mobile.

GET YOUR WORKSHOP MOVING...

- Battery Powered
- Total freedom to Lift & Move
- 5 days of Battery Grunt
- **2800** kg lifting capacity
- **⊘** 100 mm ground height
- No Cables or Airlines
- No Installation Costs
- Australian Made

**PART NO: HGLIDEMASTER** 

Ground Height 100mm

Elevated Height 800mm

Easy Glide System

Maximum Lift 2,800kg

Cordless Operation

5 day use on single charge