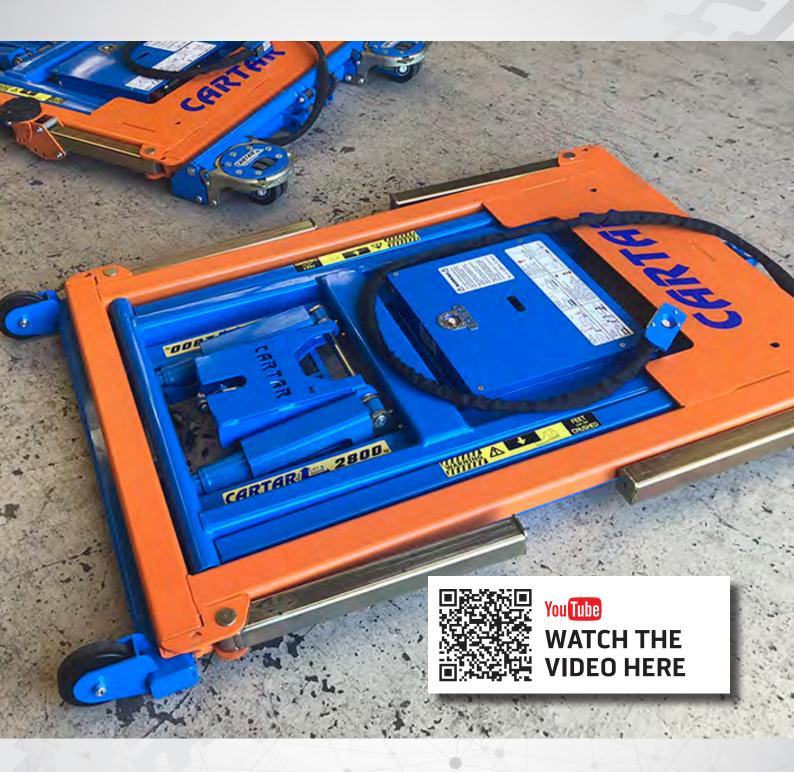

## THE NEW GENERATION OF MOBILE LIFT & MOVE.

Lift and move vehicles, caravans, trailers and cargo easily and safely. The Cartar Glidemaster Mobile lift is the first truly mobile hoist that allows you to elevate from a ground height of only 100mm. There are many lifts that are portable, but once elevated, they become a static fixture. Only the Cartar Mobile Lift is truly mobile.

GET YOUR WORKSHOP MOVING...

- Battery Powered
- Total freedom to Lift & Move
- 5 days of Battery Grunt
- **2800** kg lifting capacity
- **⊘** 100 mm ground height
- No Cables or Airlines
- No Installation Costs
- Australian Made

**PART NO: HGLIDEMASTER** 

Ground Height 100mm

Elevated Height 800mm

Easy Glide System

Maximum Lift 2,800kg

Cordless Operation

5 day use on single charge