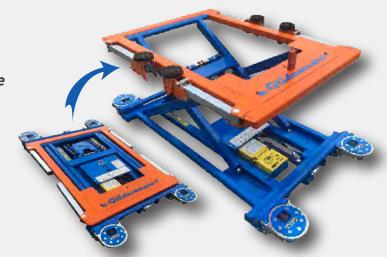

## THE NEW GENERATION OF MOBILE LIFT & MOVE.

Lift and move vehicles, caravans, trailers and cargo easily and safely. The Cartar Glidemaster Mobile lift is the first truly mobile hoist that allows you to elevate from a ground height of only 100mm. There are many lifts that are portable, but once elevated, they become a static fixture. Only the Cartar Mobile Lift is truly mobile.

GET YOUR WORKSHOP MOVING...

- Battery Powered
- Total freedom to Lift & Move
- 5 days of Battery Grunt
- **2800** kg lifting capacity
- **⊘** 100 mm ground height
- No Cables or Airlines
- No Installation Costs
- Australian Made