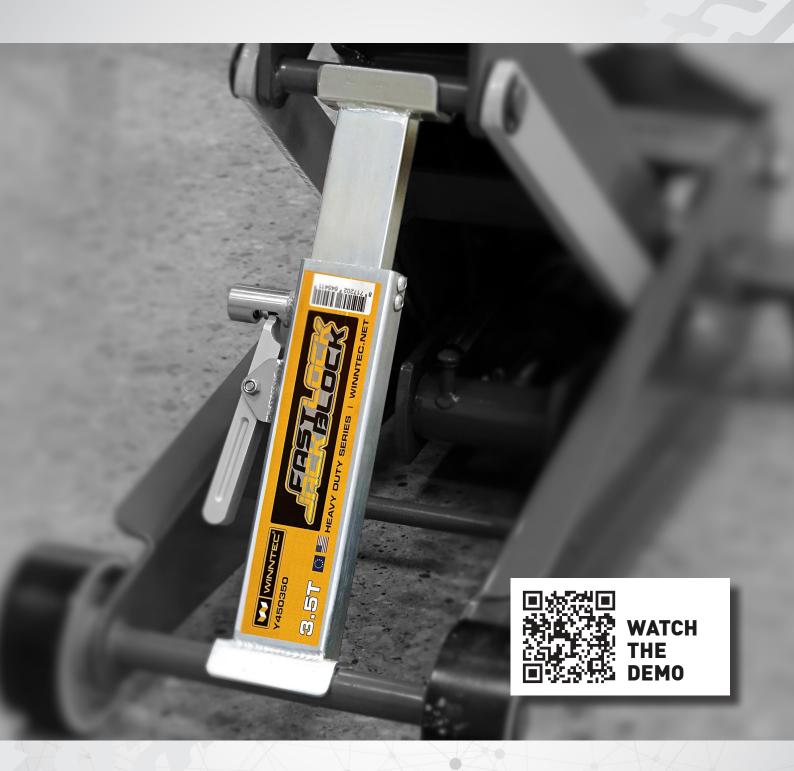

## 3.5T TROLLEY JACK BLOCK

The Fast Lock Jack Block is the ultimate solution for quickly transforming your trolley jack quickly into a secure axle stand. It extends 217mm to 342mm and is equipped with a spring release for easy positioning. Must Have for quickly and safely supporting all kinds of vehicles. Especially those that have unique lifting support points. Highly recommended for those workshops and mobile operators that service electric vehicles.

## THE AXLE STAND REVOLUTION.

- HEAVY DUTY
- **WORKS WITH MOST TROLLEY JACKS**
- IDEAL WHEN LIFTING EV'S
- **QUICK INSTALL SPRING RELEASE**
- SAFETY PIN FOR DOUBLE SAFETY

217mm

 $3.5^{T}$ 

**1.7**<sup>KG</sup>