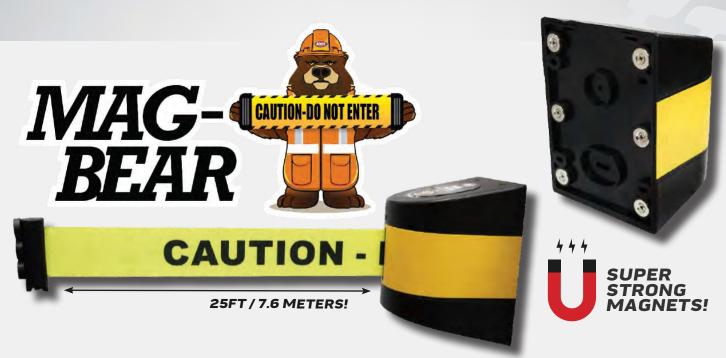

## **25FT MAGNETIC RETRACTABLE BARRIER**

Ensures safety by restricting access to hazardous areas. The durable ABS case in black and yellow offers long-lasting protection. Designed for portability, it is easy to move and set up. Prioritizing technician safety, it prevents unauthorized access during equipment servicing. The magnetic mounting system with super-strong magnets ensures quick, secure installation and reliable security.

- Enhanced Safety: Our 25ft Belt with printed "Caution Do Not Enter" Warning, in a vibrant yellow color, ensures the utmost safety by effectively restricting access to hazardous areas.
- **Durable Protection**: The sturdy ABS protective case, featuring a striking black and yellow design, provides long-lasting protection for your equipment.
- **Ultimate Portability**: Designed with portability in mind, this system can be easily moved and set up wherever needed, making it an indispensable tool for technicians on the go.
- Technician Safety First: Prioritizing technician safety, our system helps safeguard them while servicing equipment, preventing unauthorized access and potential accidents.

- **Effortless Installation**: With a magnetic mounting system, this product can be quickly and securely installed, saving you valuable time and effort.
- Magnetic Strength: Equipped with six super strong magnets on the back and three on the belt end, this system boasts an exceptional magnetic force, ensuring it stays securely in place.
- Reliable Security: Count on our super-strong magnets to maintain a dependable and robust barrier, effectively preventing unauthorized access and enhancing overall security.