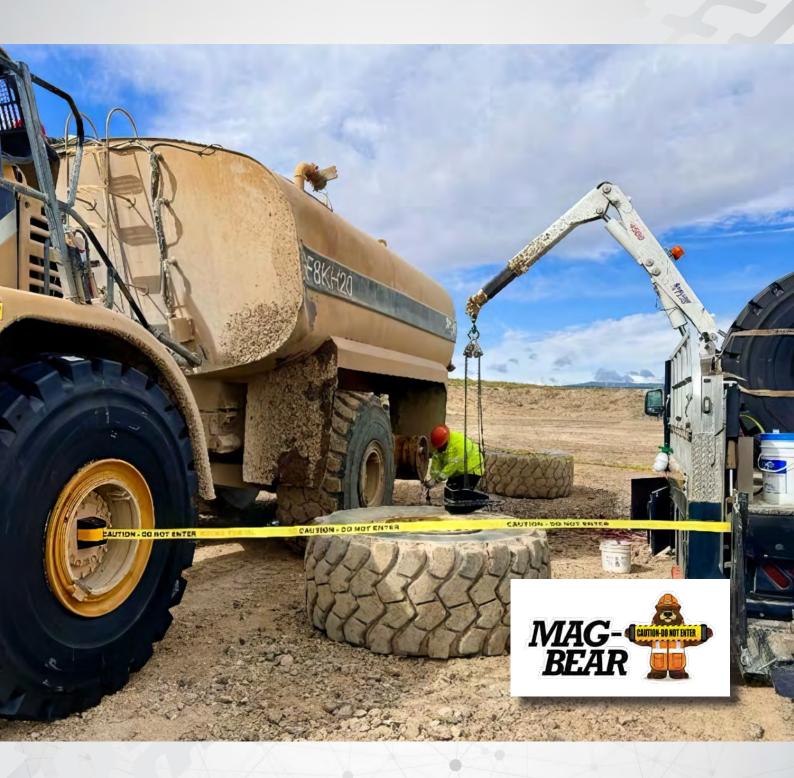

## **25FT MAGNETIC RETRACTABLE BARRIER**

Ensures safety by restricting access to hazardous areas. The durable ABS case in black and yellow offers long-lasting protection. Designed for portability, it is easy to move and set up. Prioritizing technician safety, it prevents unauthorized access during equipment servicing. The magnetic mounting system with super-strong magnets ensures quick, secure installation and reliable security.

- Enhanced Safety: Our 25ft Belt with printed "Caution Do Not Enter" Warning, in a vibrant yellow color, ensures the utmost safety by effectively restricting access to hazardous areas.
- **Durable Protection**: The sturdy ABS protective case, featuring a striking black and yellow design, provides long-lasting protection for your equipment.
- **Ultimate Portability**: Designed with portability in mind, this system can be easily moved and set up wherever needed, making it an indispensable tool for technicians on the go.
- Technician Safety First: Prioritizing technician safety, our system helps safeguard them while servicing equipment, preventing unauthorized access and potential accidents.

- **Effortless Installation**: With a magnetic mounting system, this product can be quickly and securely installed, saving you valuable time and effort.
- Magnetic Strength: Equipped with six super strong magnets on the back and three on the belt end, this system boasts an exceptional magnetic force, ensuring it stays securely in place.
- Reliable Security: Count on our super-strong magnets to maintain a dependable and robust barrier, effectively preventing unauthorized access and enhancing overall security.