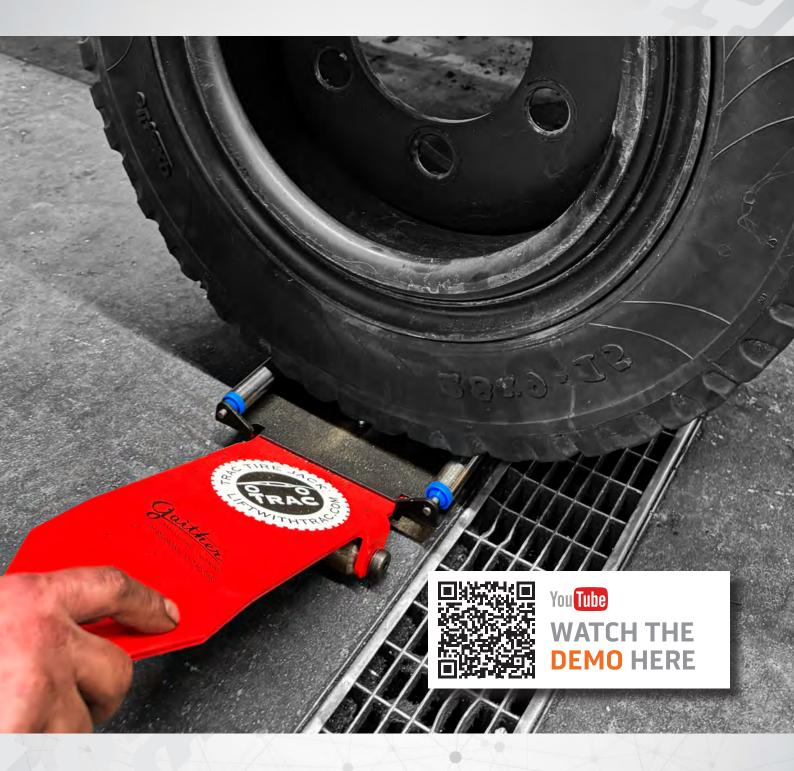

## TYRE TRAC JACK

Simple in design and drastically helps technicians when mounting and demounting heavy wheel assemblies to and from a vehicle's hub. The Tyre TRAC Jack simply slides under the tyre and wheel and allows the technician to roll the wheel into place.

## **USE THE JACK, NOT YOUR BACK!**

Minimise risk and ensure you are working safely and efficiently with TRAC. No more lifting, rolling or hauling tyres around.

## **DETAILS**

- Heavy-duty welded steel construction offers extreme durability
- Steel base roller offers tire support and rolling convenience
- Ease of wheel removal and install
- Simple in design mounting and demounting heavy wheel
- No need to lift with your back
- Installation is just as easy