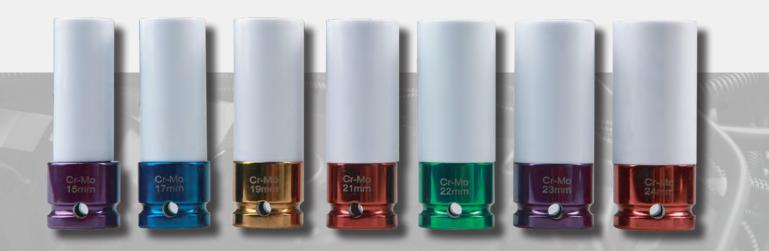

#### **STANDARD PROFILE SOCKETS**

15MM | 17MM | 19MM | 21MM | 22MM | 23MM | 24MM