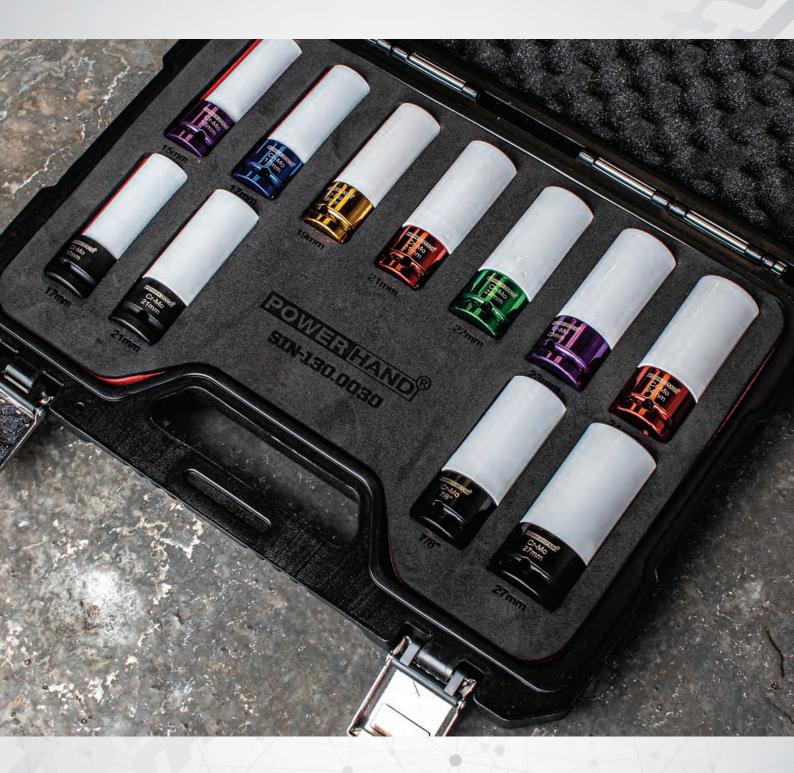

### 11PC 1/2" MASTER ALLOY WHEEL SOCKET SET

This 11-piece 1/2" Master Alloy Wheel Socket Set is designed for precision and protection, featuring plastic sleeves to prevent scratching alloy wheels. Suitable for impact wrenches, the set includes standard profile sockets from 15mm to 24mm, and specialist sockets for Mercedes-Benz, Hyundai, and Tesla vehicles.

#### **KEY FEATURES**

- Plastic sleeves to prevent scratching of alloy wheels
- Suitable for use with an impact wrench
- supplied in laser-cut eva foam, housed in heavy-duty powercase

#### **STANDARD PROFILE SOCKETS**

15MM | 17MM | 19MM | 21MM | 22MM | 23MM | 24MM

### **SPECIALIST PROFILE SOCKETS**

17MM: MERCEDES-BENZ | 21MM & 27MM: HYUNDAI | 7/8": TESLA